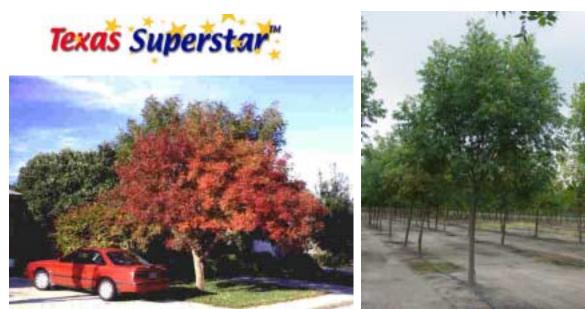

## PISTACHIA chinensis 'Chinese Pistache'

| Height:     | 25-50'                                                                                                                                                                                                                           |
|-------------|----------------------------------------------------------------------------------------------------------------------------------------------------------------------------------------------------------------------------------|
| Spread:     | 15-25'                                                                                                                                                                                                                           |
| Shape       | Rounded, vase                                                                                                                                                                                                                    |
| Foliage:    | Medium to fine textured foliage (an asset in smaller landscapes) that creates a light-textured shade pattern. Foliage that remains an attractive, deep green                                                                     |
|             | color during the growing season, even in the rocky, highly alkaline, horribly<br>abused soils common to many new home sites across Texas                                                                                         |
| Fall Color: | Outstanding! Red, Orange, Fiery Red                                                                                                                                                                                              |
| Hardiness:  | 6-9                                                                                                                                                                                                                              |
| Comments:   | Tough Tree. Well-suited to urban planting conditions. Use as screen, specimen, Street Tree, Prefers well-drained soils. Adapts to alkaline and acid soils alike. Pest-free once established. Showy Fruit on females. Showy bark. |