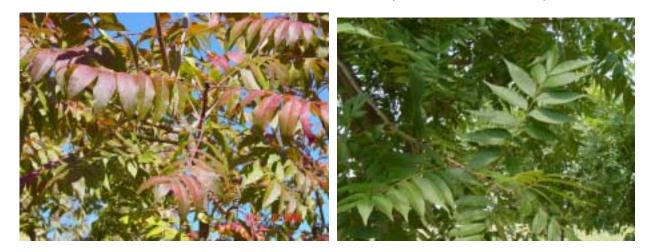

## PISTACHIA chinensis 'Chinese Pistache'

| Height:     | 25-50'                                                                                                                                                                                                                           |
|-------------|----------------------------------------------------------------------------------------------------------------------------------------------------------------------------------------------------------------------------------|
| Spread:     | 15-25'                                                                                                                                                                                                                           |
| Shape       | Rounded, vase                                                                                                                                                                                                                    |
| Foliage:    | Medium to fine textured foliage (an asset in smaller landscapes) that creates a light-textured shade pattern. Foliage that remains an attractive, deep green                                                                     |
|             | color during the growing season, even in the rocky, highly alkaline, horribly<br>abused soils common to many new home sites across Texas                                                                                         |
| Fall Color: | Outstanding! Red, Orange, Fiery Red                                                                                                                                                                                              |
| Hardiness:  | 6-9                                                                                                                                                                                                                              |
| Comments:   | Tough Tree. Well-suited to urban planting conditions. Use as screen, specimen, Street Tree, Prefers well-drained soils. Adapts to alkaline and acid soils alike. Pest-free once established. Showy Fruit on females. Showy bark. |